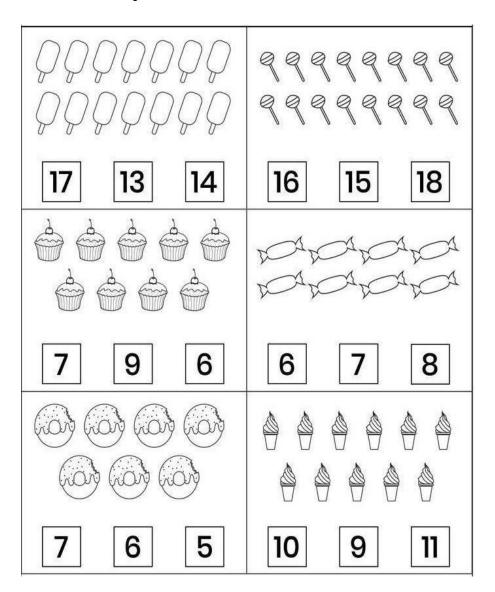

# 4) Count the objects and colour the correct number:

5) Count, write and put the correct sign (>,< or =) and colour the picture having greater or more number of objects:

6) Join the dots to complete the picture and colour it:-