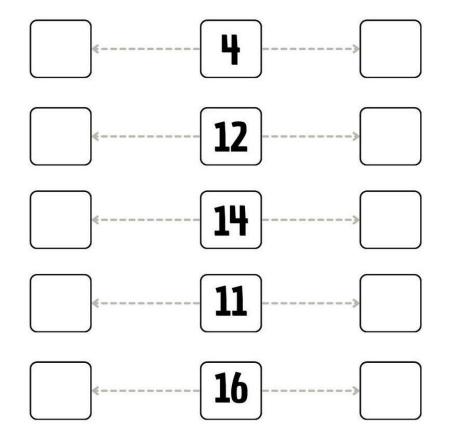

## 1) Fill in the missing numbers:

2) Write what comes Before and After?

3) Write what comes in Between? Also colour the bees.