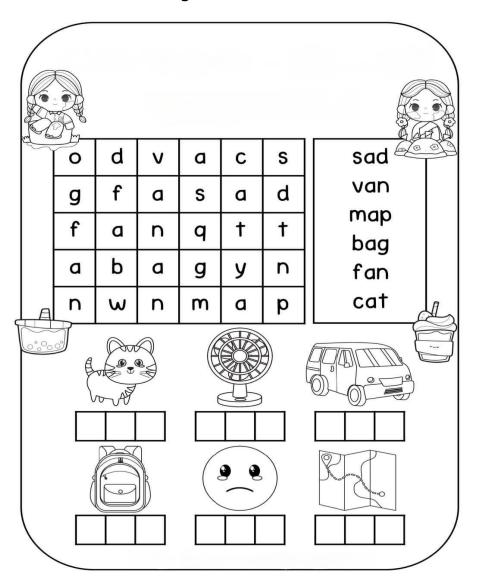

#### SUBJECTS - ENGLISH

Q.2) Draw and colour any two objects that have a vowel in the middle of it's name.

Q-3 Find and circle the words in the puzzle and write the name of the pictures in the boxes given below: