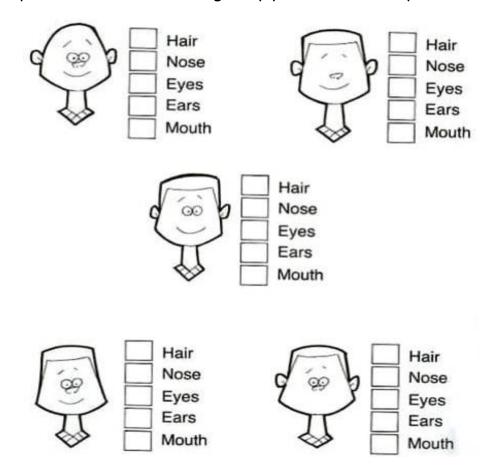

gi

Q-2 Look at the picture, draw the missing body parts on the body and tick them.

Q.-3 Match the sentences with the correct senses and colour the pictures.

Q-5 Do as

\*\*\*