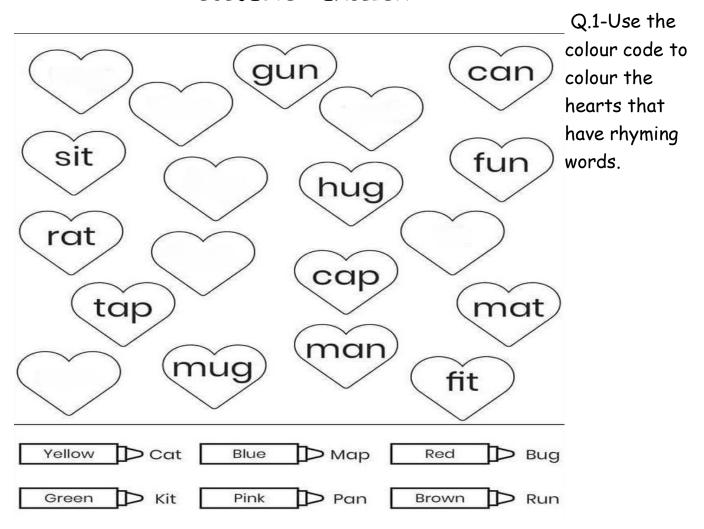

#### SUBJECTS - ENGLISH

Q.2) Draw and colour any two objects that have a vowel in the middle of it's name.

Q-3 Find and circle the words in the puzzle and write the name of the pictures in the boxes given below: