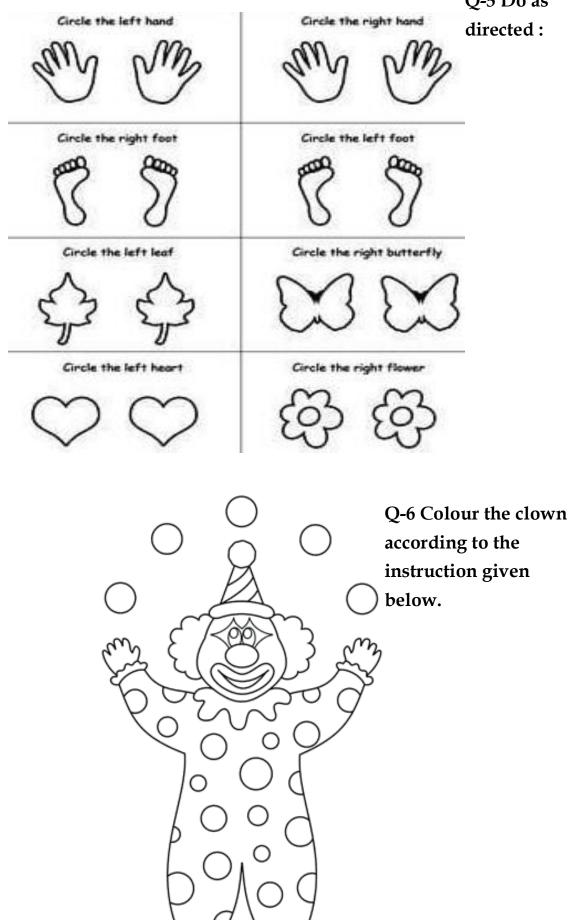

gi

Q-2 Look at the picture, draw the missing body parts on the body and tick them.

Q.-3 Match the sentences with the correct senses and colour the pictures.

Q-5 Do as

\*\*\*