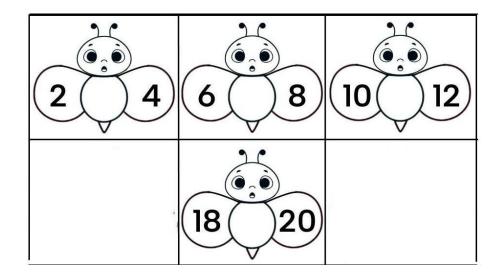

## 1) Fill in the missing numbers:

2) Write what comes Before and After?

3) Write what comes in Between? Also colour the bees.