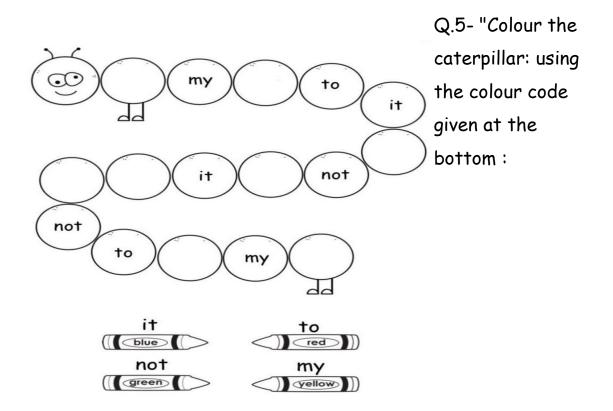

### SAINT JOHN'S ACADEMY, PRAYAGRAJ SUMMER HOLIDAY HOMEWORK – 2025-2026 CLASS- PREP

| NAME: KULL NU: | NAME: | <b>ROLL NO:</b> |
|----------------|-------|-----------------|
|----------------|-------|-----------------|

#### SUBJECTS - ENGLISH



Q.2) Draw and colour any two objects that have a vowel in the middle of it's name.



Q-3 Find and circle the words in the puzzle and write the name of the pictures in the boxes given below:



E C H U D A in your name.

U M B F H M

N E A Z G P

Write your full name:

T R A U D B

Ε

S

Q-4 Colour the letters that are



Q-6 Find and circle the letter pairs from Aa to Zz.



\*\*\*

#### MATHS

## 1) Fill in the missing numbers:



2) Write what comes Before and After?



3) Write what comes in Between? Also colour the bees.



# 4) Count the objects and colour the correct number:



5) Count, write and put the correct sign (>,< or =) and colour the picture having greater or more number of objects:



6) Join the dots to complete the picture and colour it:-



| My favourite colour is  My favourite food is  My favourite animal is                                                                              | My name is               | I an              | I am a            |  |
|---------------------------------------------------------------------------------------------------------------------------------