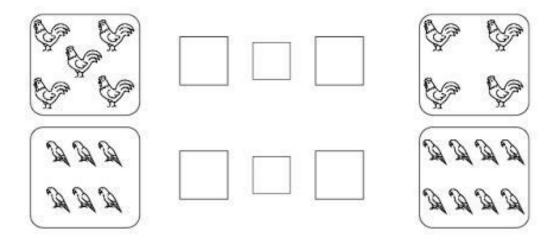

## 1) Fill in the missing numbers:

2) Write what comes Before and After?

3) Write what comes in Between? Also colour the bees.