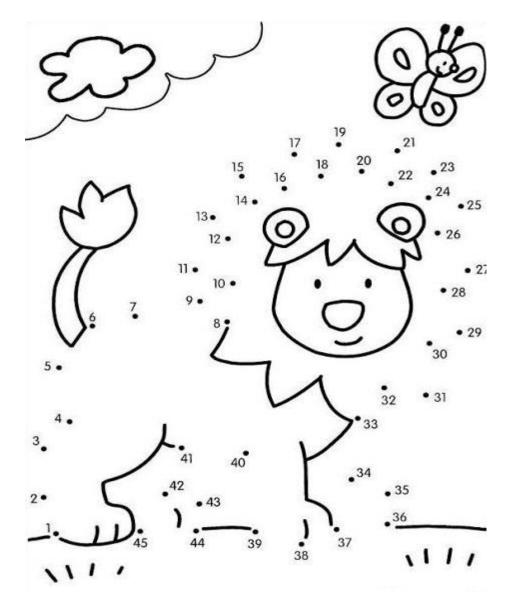

# 4) Count the objects and colour the correct number:

5) Count, write and put the correct sign (>,< or =) and colour the picture having greater or more number of objects:

6) Join the dots to complete the picture and colour it:-