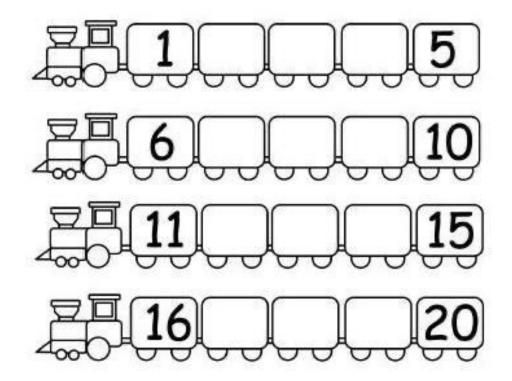

## 1) Fill in the missing numbers:

2) Write what comes Before and After?

3) Write what comes in Between? Also colour the bees.