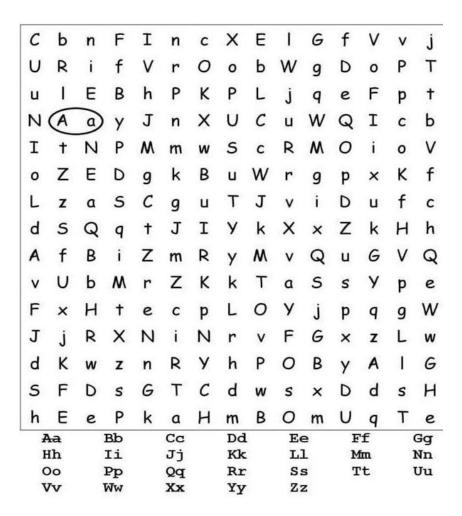

### SAINT JOHN'S ACADEMY, PRAYAGRAJ SUMMER HOLIDAY HOMEWORK – 2025-2026 CLASS- PREP

| NAME: KULL NU: | NAME: | <b>ROLL NO:</b> |
|----------------|-------|-----------------|
|----------------|-------|-----------------|

#### SUBJECTS - ENGLISH



Q.2) Draw and colour any two objects that have a vowel in the middle of it's name.



Q-3 Find and circle the words in the puzzle and write the name of the pictures in the boxes given below:



E C H U D A in your name.

U M B F H M

N E A Z G P

Write your full name:

T R A U D B

Ε

S

Q-4 Colour the letters that are



Q-6 Find and circle the letter pairs from Aa to Zz.



\*\*\*

#### MATHS

## 1) Fill in the missing numbers:



2) Write what comes Before and After?



3) Write what comes in Between? Also colour the bees.



# 4) Count the objects and colour the correct number:



5) Count, write and put the correct sign (>,< or =) and colour the picture having greater or more number of objects:



6) Join the dots to complete the picture and colour it:-



| My favourite colour is  My favourite food is  My favourite animal is                                                                              | My name is               | I an              | I am a            |  |
|---------------------------------------------------------------------------------------------------------------------------------------------------|--------------------------|---------