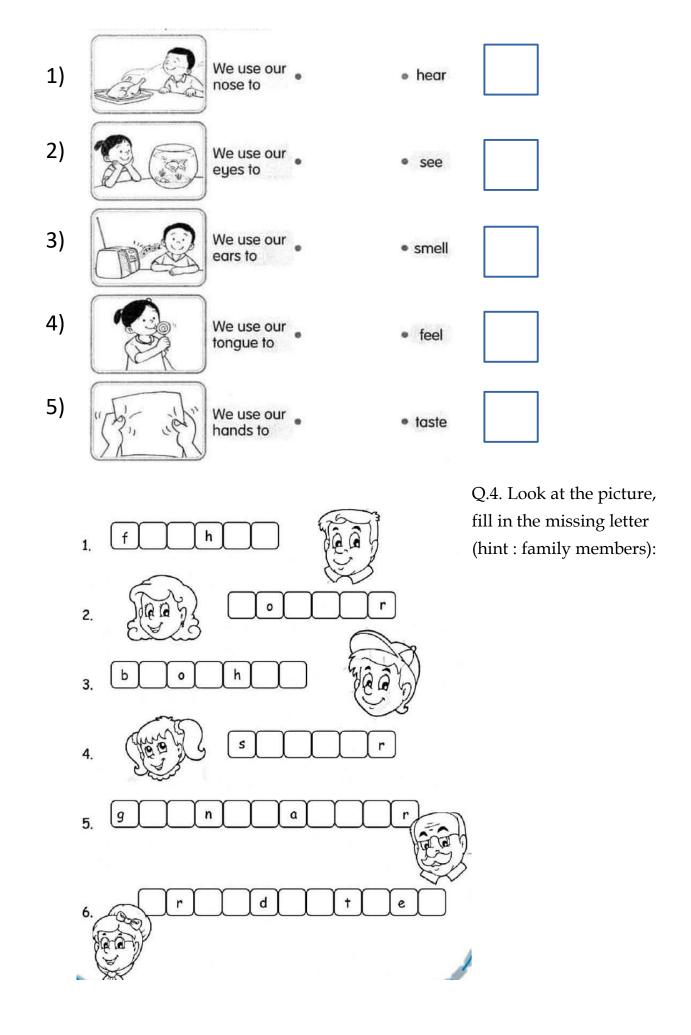

gi

Q-2 Look at the picture, draw the missing body parts on the body and tick them.

Q.-3 Match the sentences with the correct senses and colour the pictures.

Q-5 Do as

\*\*\*