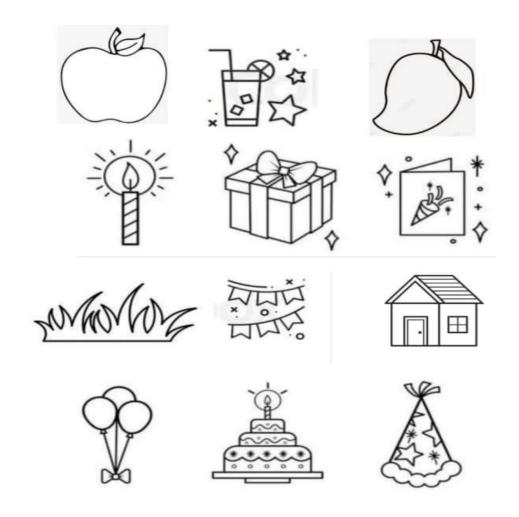

6. Help Helen Hen to cross the river to reach her chick. Join all the H:

E.V.S

1.Match the doctor to the things she needs:

2. Colour the pictures you see at a birthday party with yellow colour :

3. Colour the correct tools and equipment for the community helpers :