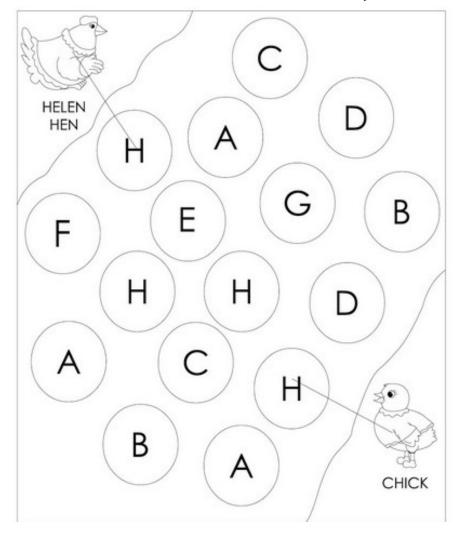

6. Help Helen Hen to cross the river to reach her chick. Join all the H:

E.V.S

1.Match the doctor to the things she needs:

2. Colour the pictures you see at a birthday party with yellow colour :

3. Colour the correct tools and equipment for the community helpers :