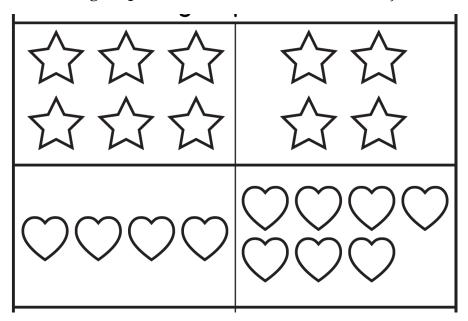

## 3. Count and write:

4. Count the objects and circle the correct number with green colour:

5. Colour the group which has more number of objects:

6. Draw and colour the given number of objects :

| 5 \( \infty \) 3 \( \frac{1}{2} \) 1 \( \infty \) 2 \( \lambda \) |   | 0          |  |  |
|-------------------------------------------------------------------|---|------------|--|--|
| 4 D<br>1 ©                                                        | 5 | $\Diamond$ |  |  |
| 1 💮                                                               | 3 | $\Diamond$ |  |  |
|                                                                   | 4 | D          |  |  |
| 2 \                                                               | 1 | <u>@</u>   |  |  |
| <b>-</b>   •                                                      | 2 | $\Diamond$ |  |  |