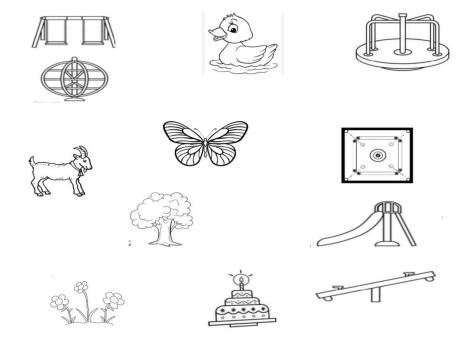

4. Colour the things we see in the park:

5. Match the pairs according to the festival with pink colour:

6. Colour the Christmas tree according to the numbers given :

1. Write the missing numbers 1 to 20: