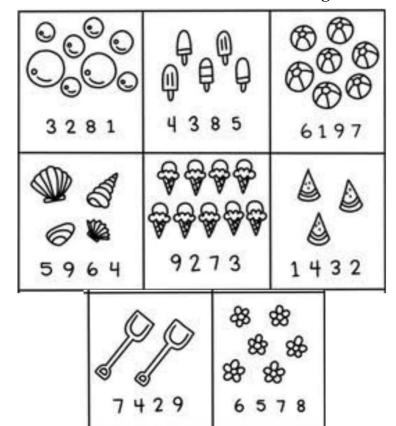

e the correct letter for the given picture:



4. Match the following:



5. Identify and colour the correct picture for the given letter:



6. Help Helen Hen to cross the river to reach her chick. Join all the H:



E.V.S

1.Match the doctor to the things she needs:



2. Colour the pictures you see at a birthday party with yellow colour :



3. Colour the correct tools and equipment for the community helpers :



4. Colour the things we see in the park:



5. Match the pairs according to the festival with pink colour:



6. Colour the Christmas tree according to the numbers given :



1. Write the missing numbers 1 to 20:



 $2. \\ Count the objects and match with the correct number :$ 



## 3. Count and write:



4. Count the objects and circle the correct number with green colour:



5. Colour the group which has more number of objects:



6. Draw and colour the given number of objects :

| 5 \( \infty \) 3 \( \frac{1}{2} \) 1 \( \infty \) 2 \( \lambda \) |   | 0          |  |  |
|-------------------------------------------------------------------|---|------------|--|--|
| 4 D<br>1 ©                                                        | 5 | $\Diamond$ |  |  |
| 1 💮                                                               | 3 | $\Diamond$ |  |  |
|                                                                   | 4 | D          |  |  |
| 2 \                                                               | 1 | <u>@</u>   |  |  |
| <b>-</b>   •                                                      | 2 | $\Diamond$ |  |  |