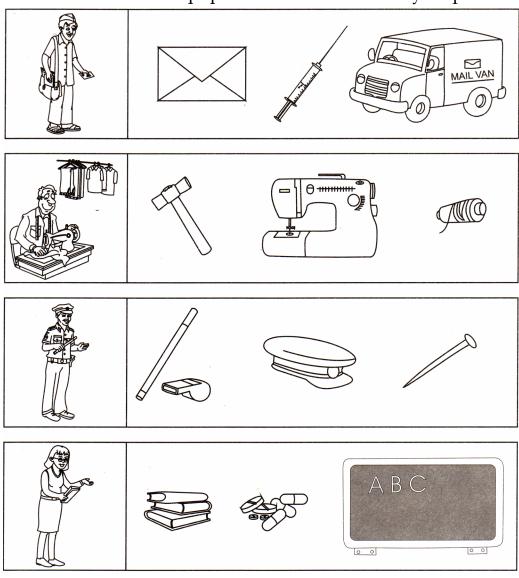

6. Help Helen Hen to cross the river to reach her chick. Join all the H:

E.V.S

1.Match the doctor to the things she needs:

2. Colour the pictures you see at a birthday party with yellow colour :

3. Colour the correct tools and equipment for the community helpers :