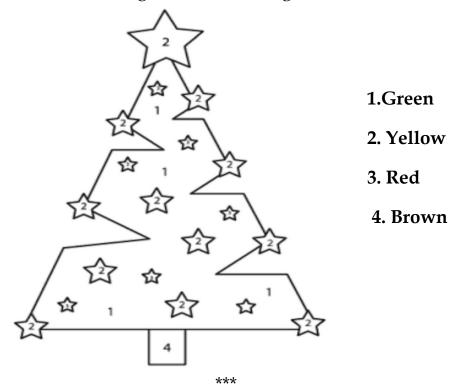

4. Colour the things we see in the park:

5. Match the pairs according to the festival with pink colour:

6. Colour the Christmas tree according to the numbers given :

1. Write the missing numbers 1 to 20: