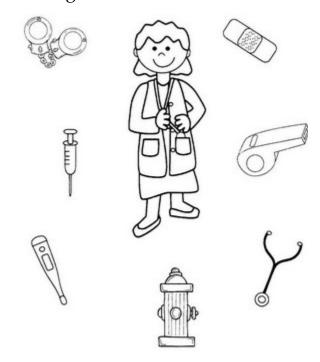

6. Help Helen Hen to cross the river to reach her chick. Join all the H:

E.V.S

1.Match the doctor to the things she needs:

2. Colour the pictures you see at a birthday party with yellow colour :

3. Colour the correct tools and equipment for the community helpers :