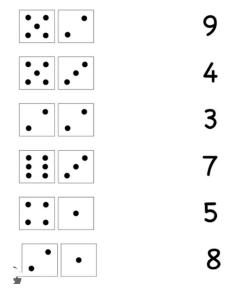

## 3. Count and write:

4. Count the objects and circle the correct number with green colour:

5. Colour the group which has more number of objects:

6. Draw and colour the given number of objects :

| 5 \( \infty \) 3 \( \frac{1}{2} \) 1 \( \infty \) 2 \( \lambda \) |   | 0          |  |  |
|-------------------------------------------------------------------|---|------------|--|--|
| 4 D<br>1 ©                                                        | 5 | $\Diamond$ |  |  |
| 1 💮                                                               | 3 | $\Diamond$ |  |  |
|                                                                   | 4 | D          |  |  |
| 2 \                                                               | 1 | <u>@</u>   |  |  |
| <b>-</b>   •                                                      | 2 | $\Diamond$ |  |  |