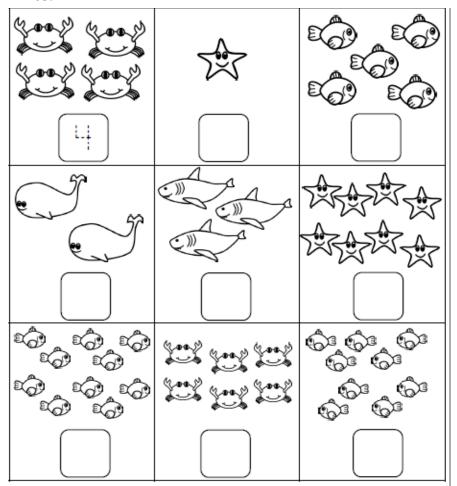

ks:



2. Write the first letter for the given picture:









3. Circle the correct letter for the given picture:



4. Match the following:



5. Identify and colour the correct picture for the given letter:



6. Help Helen Hen to cross the river to reach her chick. Join all the H:



E.V.S

1.Match the doctor to the things she needs:



2. Colour the pictures you see at a birthday party with yellow colour :



3. Colour the correct tools and equipment for the community helpers :



4. Colour the things we see in the park:



5. Match the pairs according to the festival with pink colour:



6. Colour the Christmas tree according to the numbers given :



1. Write the missing numbers 1 to 20:



 $2. \\ Count the objects and match with the correct number :$ 



## 3. Count and write:



4. Count the objects and circle the correct number with green colour:



5. Colour the group which has more number of objects:



6. Draw and colour the given number of objects :

| 5 \( \infty \) 3 \( \frac{1}{2} \) 1 \( \infty \) 2 \( \lambda \) |   | 0          |  |  |
|-------------------------------------------------------------------|---|------------|--|--|
| 4 D<br>1 ©                                                        | 5 | $\Diamond$ |  |  |
| 1 💮                                                               | 3 | $\Diamond$ |  |  |
|                                                                   | 4 | D          |  |  |
| 2 \                                                               | 1 | <u>@</u>   |  |  |
| <b>-</b>   •