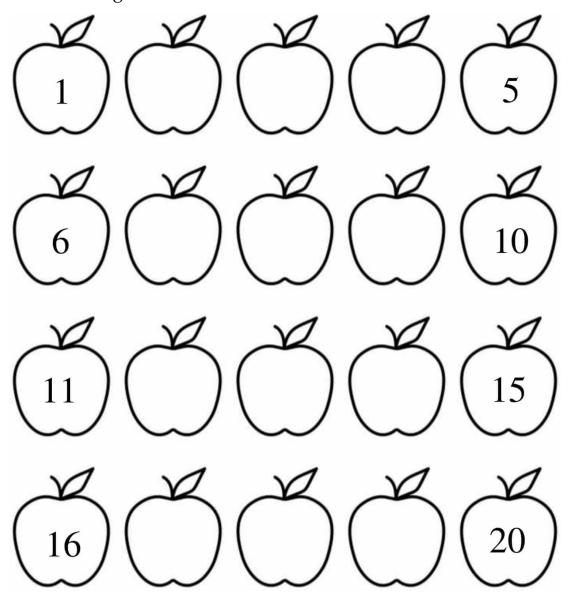

4. Colour the things we see in the park:

5. Match the pairs according to the festival with pink colour:

6. Colour the Christmas tree according to the numbers given :

1. Write the missing numbers 1 to 20: