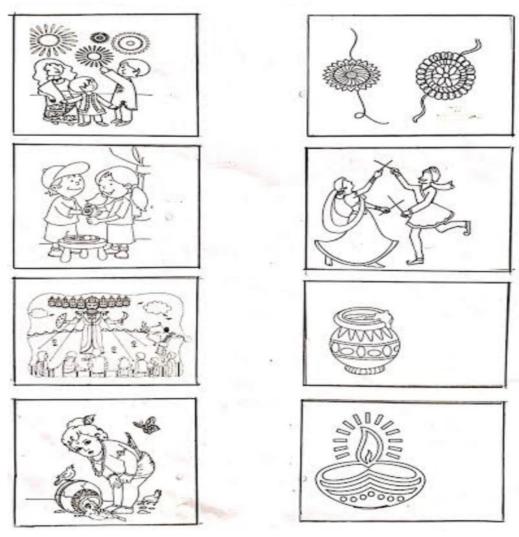

4. Colour the things we see in the park:

5. Match the pairs according to the festival with pink colour:

6. Colour the Christmas tree according to the numbers given :

1. Write the missing numbers 1 to 20: