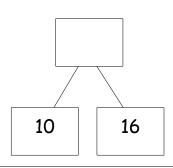

2) Fill in the boxes with the help of the example :

- 3) Fill in the boxes:
- a) 4 tens and 5 ones =
- b) 39 tens = tens + ones
- 4) Arrange the numbers in ascending order: 42, 39, 24, 56

5) Arrange the numbers in ascending order: 60, 32, 57, 75