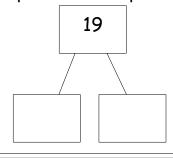

2) Fill in the boxes with the help of the example :

- 3) Fill in the boxes:
- a) 4 tens and 5 ones =
- b) 39 tens = tens + ones
- 4) Arrange the numbers in ascending order: 42, 39, 24, 56

5) Arrange the numbers in ascending order: 60, 32, 57, 75