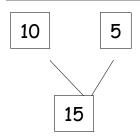

2) Fill in the boxes with the help of the example :

- 3) Fill in the boxes:
- a) 4 tens and 5 ones =
- b) 39 tens = tens + ones
- 4) Arrange the numbers in ascending order: 42, 39, 24, 56

5) Arrange the numbers in ascending order: 60, 32, 57, 75