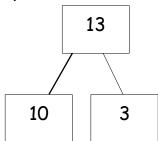

2) Fill in the boxes with the help of the example :

- 3) Fill in the boxes:
- a) 4 tens and 5 ones =
- b) 39 tens = tens + ones
- 4) Arrange the numbers in ascending order: 42, 39, 24, 56

5) Arrange the numbers in ascending order: 60, 32, 57, 75